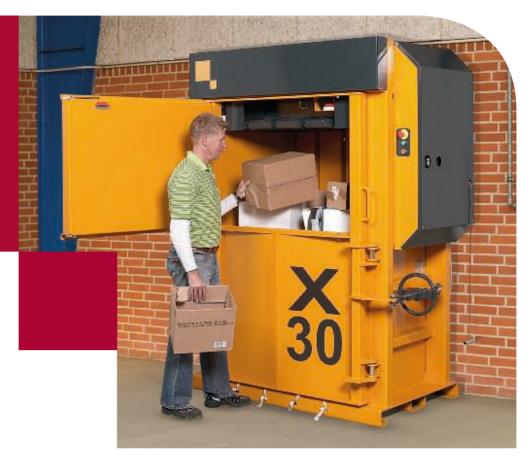

# Baler X30 HD

### Handles irregularly shaped boxes

The wide feed opening is perfect for irregularly shaped materials that are space consuming, like large cardboard boxes.

#### Multi-functional baler

The X30 HD is a multi-functional baler suited for a variety of different materials including cans, bottles, jugs, big bags, and expandable plastics.