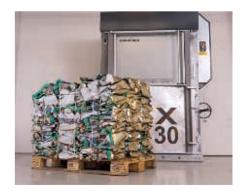

Bale weight
Cardboard (lbs) 600-775
Plastic foil (lbs) 775-1,000

Press force 66,200 lbs

Noise level 59-60 dB

### Waste types

Cardboard, plastic foil, paper, PET bottles, aluand tin cans, plastic hard, textile, EPS.