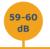

Bale weight
Cardboard (lbs) 600-775
Plastic foil (lbs) 775-1,000

Press force 66,200 lbs

Noise level 59-60 dB