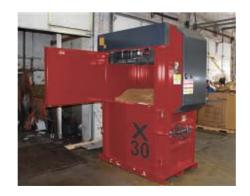

# Baler X30 HD

## Baler X30 HD

Refrigerator

X30 HD baler

Other balers

Cars on highway

Turbojet engine

| Technical specifications |                      |
|--------------------------|----------------------|
| Bale size WxDxH (inch)   | 48 x 30 x 48         |
| Feed opening WxH (inch)  | 43 x 26              |
| Power supply             | 208/230/480V 3-phase |
| Motor (HP)               | 5.5                  |
| Cycle time avg. (sec)    | 25                   |
| Dimensions WxDxH (inch)  | 69 x 50 x 91         |
| Machine weight (lbs)     | 3,800                |
| Stroke (inch)            | 37                   |
| Number of ties           | 4                    |
| Type of tying            | Twine / Steel wire   |
| Full bale light          | Yes                  |
| Bale eject               | Automatic            |