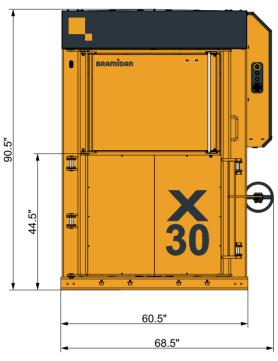

## Baler X30 HD

Refrigerator

X30 HD baler

Other balers

Cars on highway

Turbojet engine

| Technical specifications |                      |
|--------------------------|----------------------|
| Bale size WxDxH (inch)   | 48 x 30 x 48         |
| Feed opening WxH (inch)  | 43 x 26              |
| Power supply             | 208/230/480V 3-phase |
| Motor (HP)               | 5.5                  |
| Cycle time avg. (sec)    | 25                   |
| Dimensions WxDxH (inch)  | 69 x 50 x 91         |
| Machine weight (lbs)     | 3,800                |
| Stroke (inch)            | 37                   |
| Number of ties           | 4                    |
| Type of tying            | Twine / Steel wire   |
| Full bale light          | Yes                  |
| Bale eject               | Automatic            |