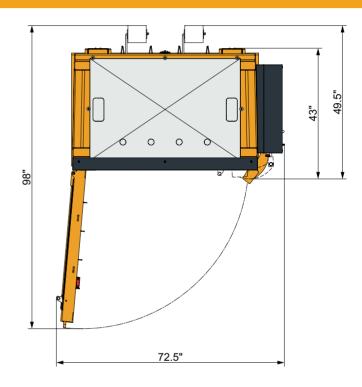

## Baler X30 HD

Refrigerator

X30 HD baler

Other balers

Cars on highway

Turbojet engine

| Technical specifications |                      |
|--------------------------|----------------------|
| Bale size WxDxH (inch)   | 48 x 30 x 48         |
| Feed opening WxH (inch)  | 43 x 26              |
| Power supply             | 208/230/480V 3-phase |
| Motor (HP)               | 5.5                  |
| Cycle time avg. (sec)    | 25                   |
| Dimensions WxDxH (inch)  | 69 x 50 x 91         |
| Machine weight (lbs)     | 3,800                |
| Stroke (inch)            | 37                   |
| Number of ties           | 4                    |
| Type of tying            | Twine / Steel wire   |
| Full bale light          | Yes                  |
| Bale eject               | Automatic            |